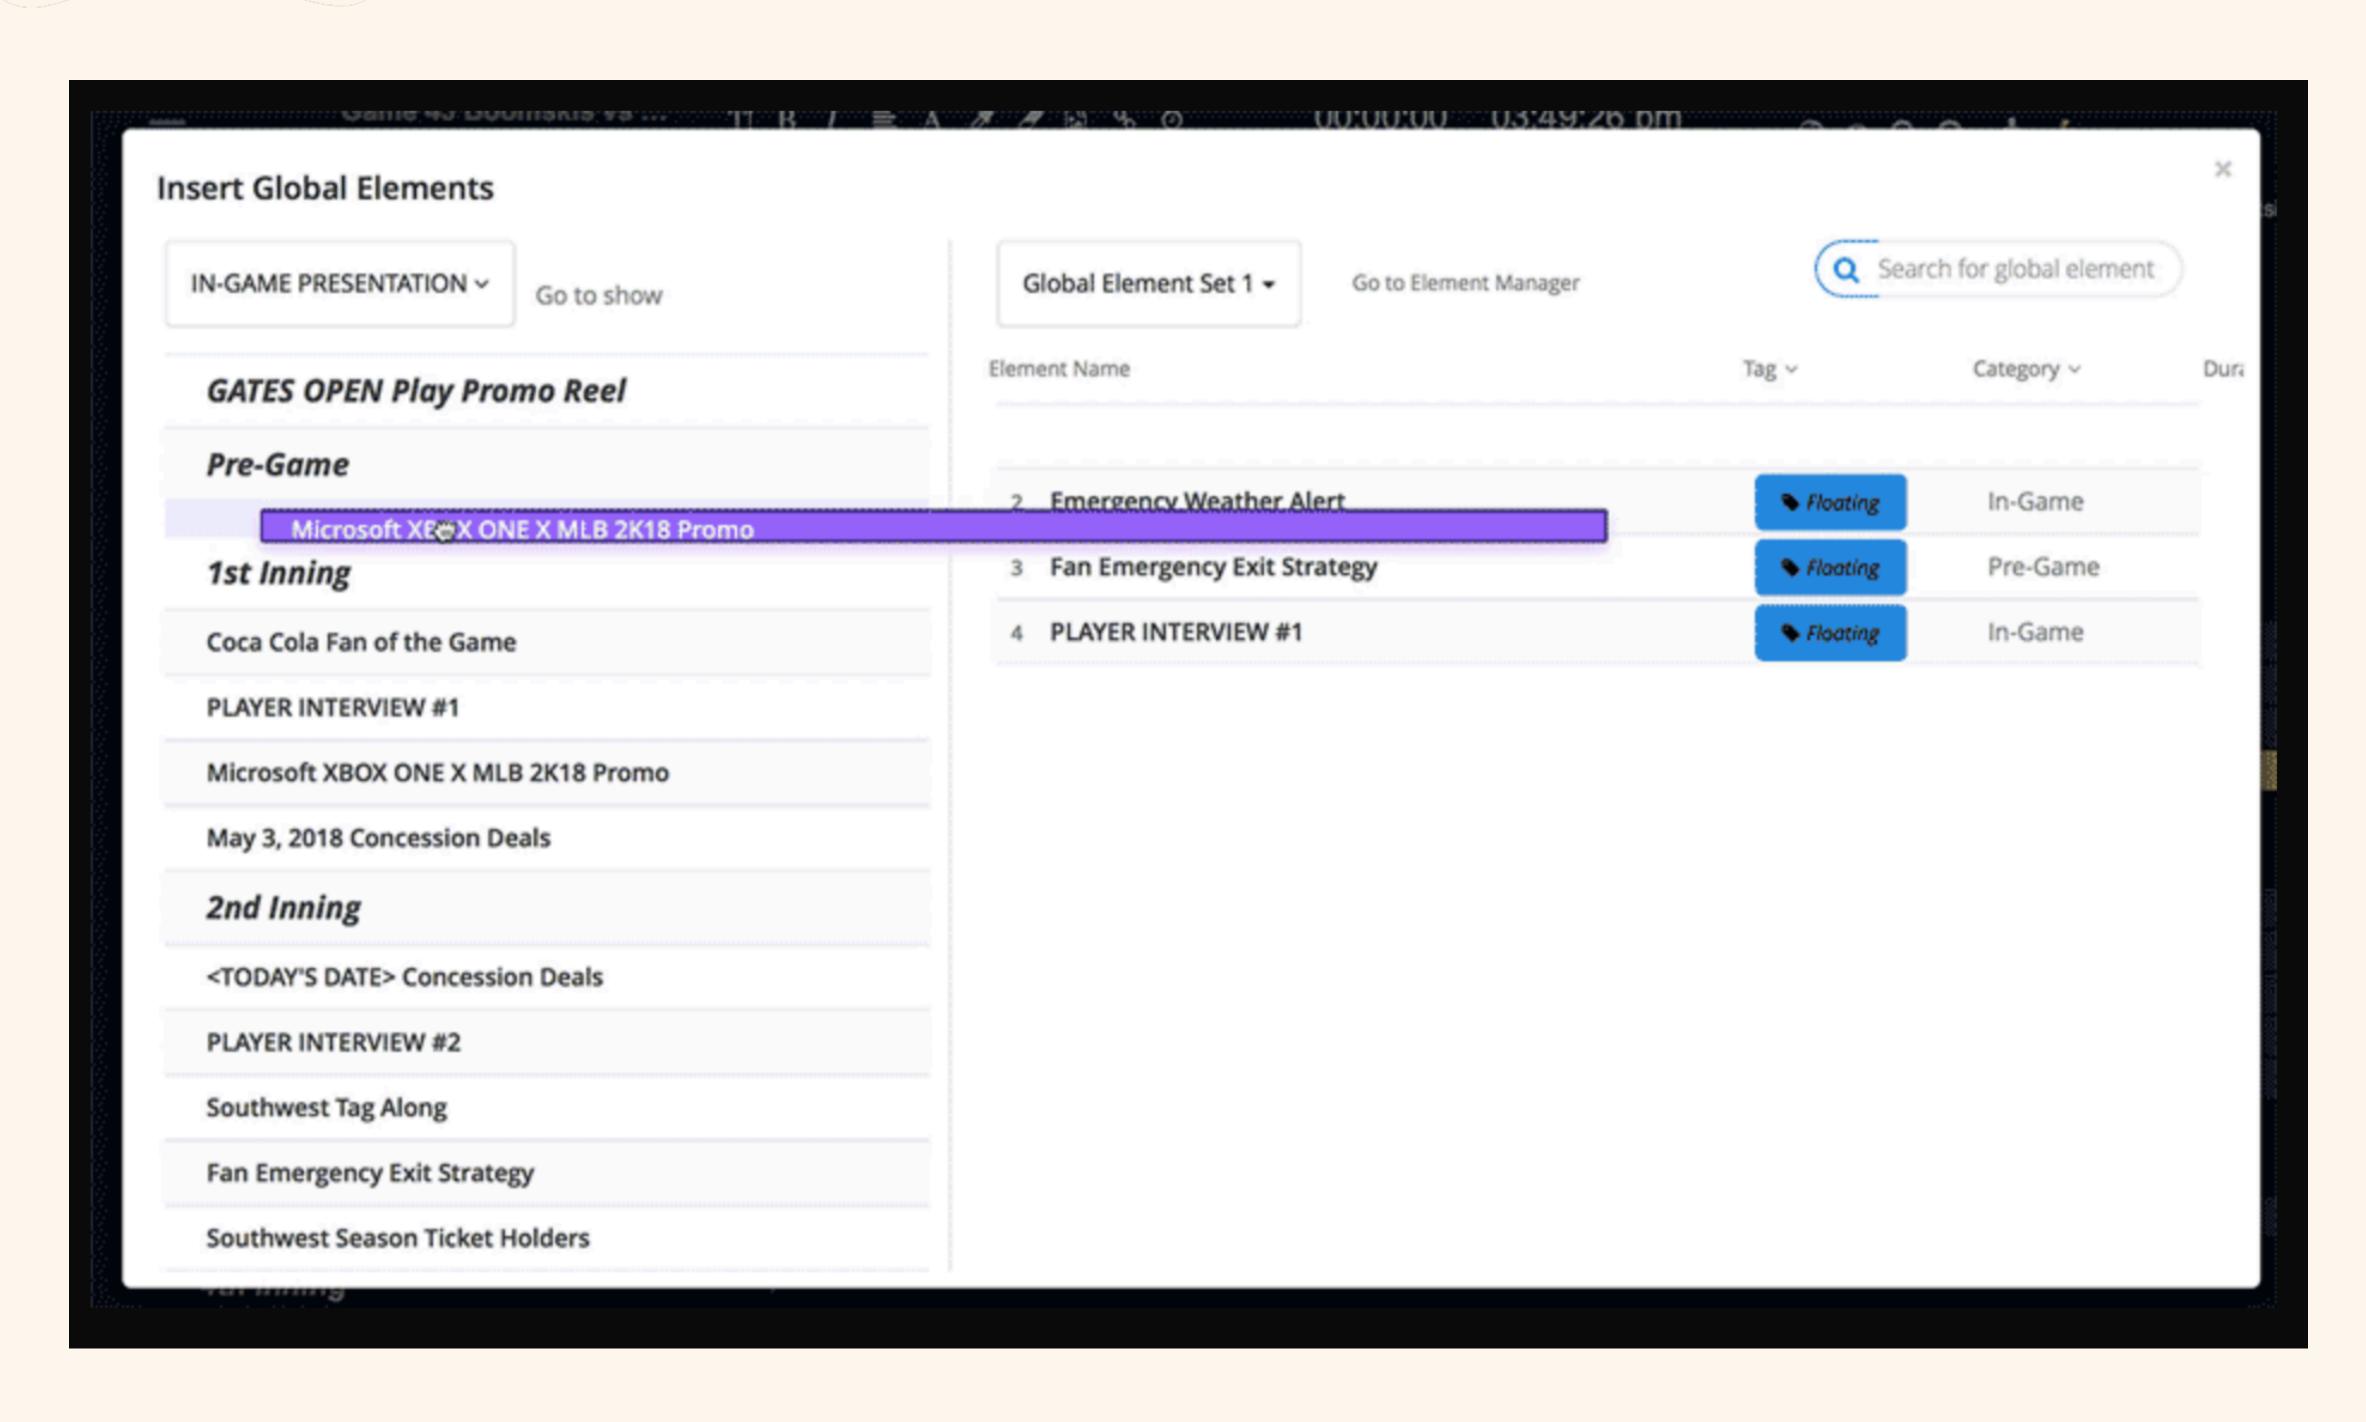

# Global Elements let's you create an element library you can re-use from season to season

# Create floating elements for those quick elements that aren't in the running order