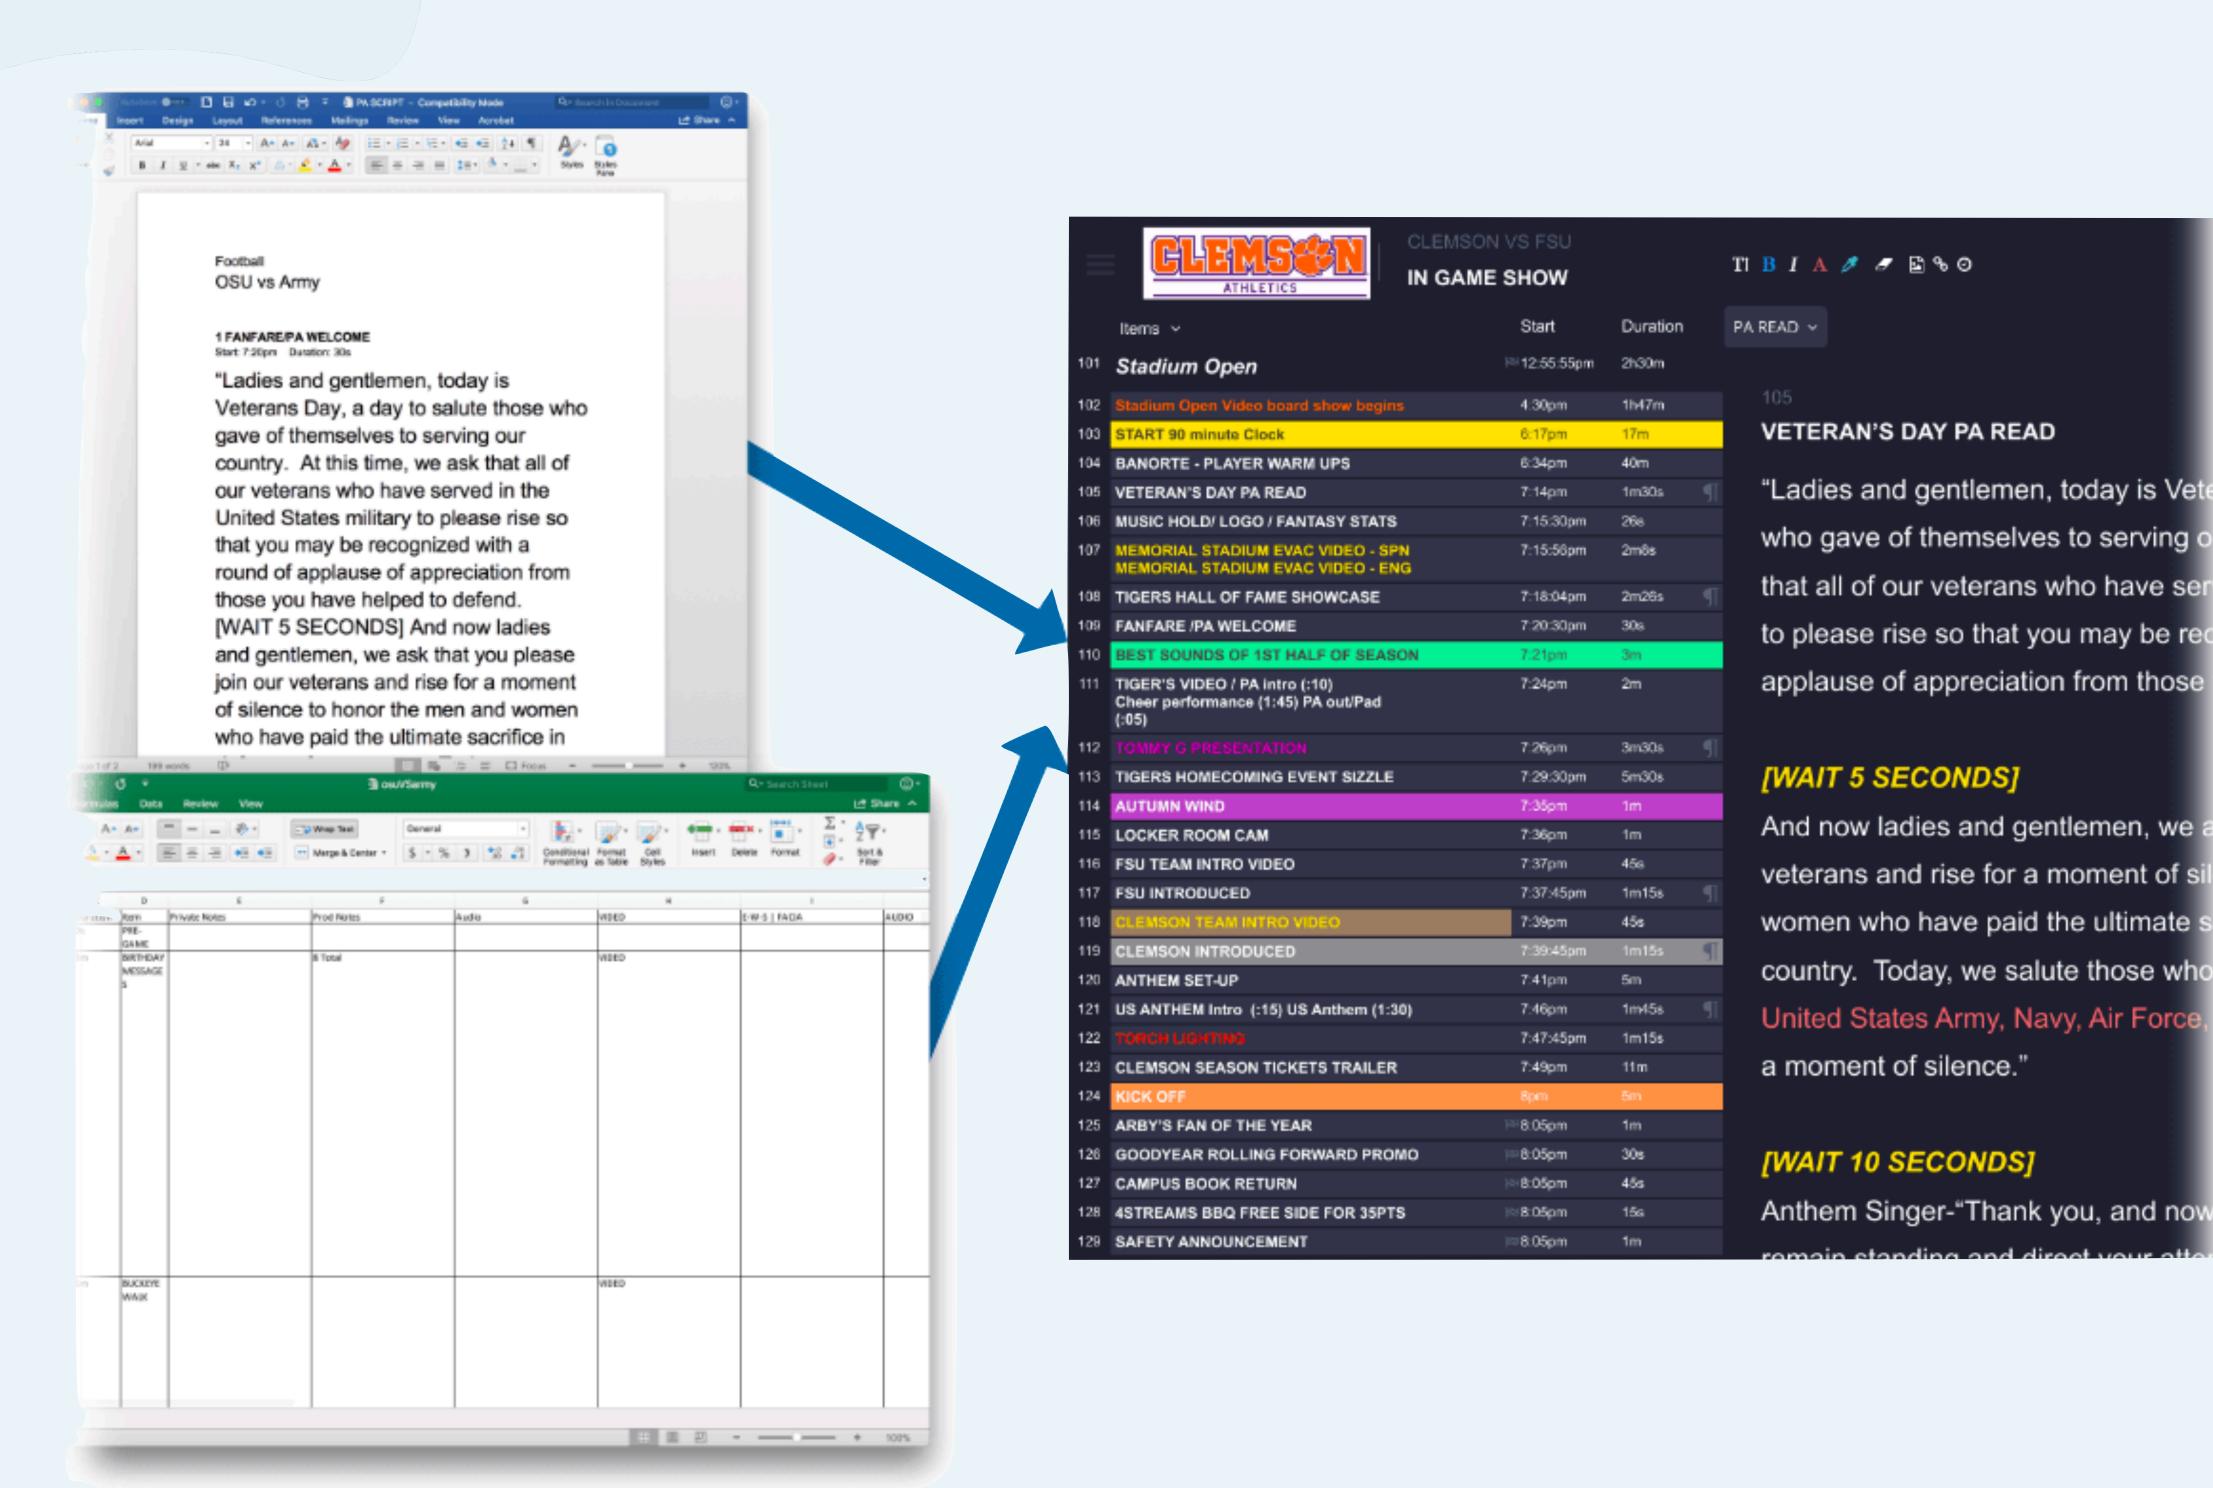

#### VETERAN'S DAY PA READ

"Ladies and gentlemen, today is Veterans Day, a day to salute those who gave of themselves to serving our country. At this time, we ask that all of our veterans who have served in the United States military to please rise so that you may be recognized with a round of applause of appreciation from those you have helped to defend.

#### [WAIT 5 SECONDS]

And now ladies and gentlemen, we ask that you please join our veterans and rise for a moment of silence to honor the men and women who have paid the ultimate sacrifice in defense of our country. Today, we salute those who have lost their lives from the United States Army, Navy, Air Force, Marines and Coast Guard with a moment of silence."

#### [WAIT 10 SECONDS]

Anthem Singer-"Thank you, and now ladies and gentlemen, please remain etanding and direct your attention to [location of einger] and

IN GAME SHOW Start Items ~ Stadium Open 12:55:55pm 102 Stadium Open Video board show begins