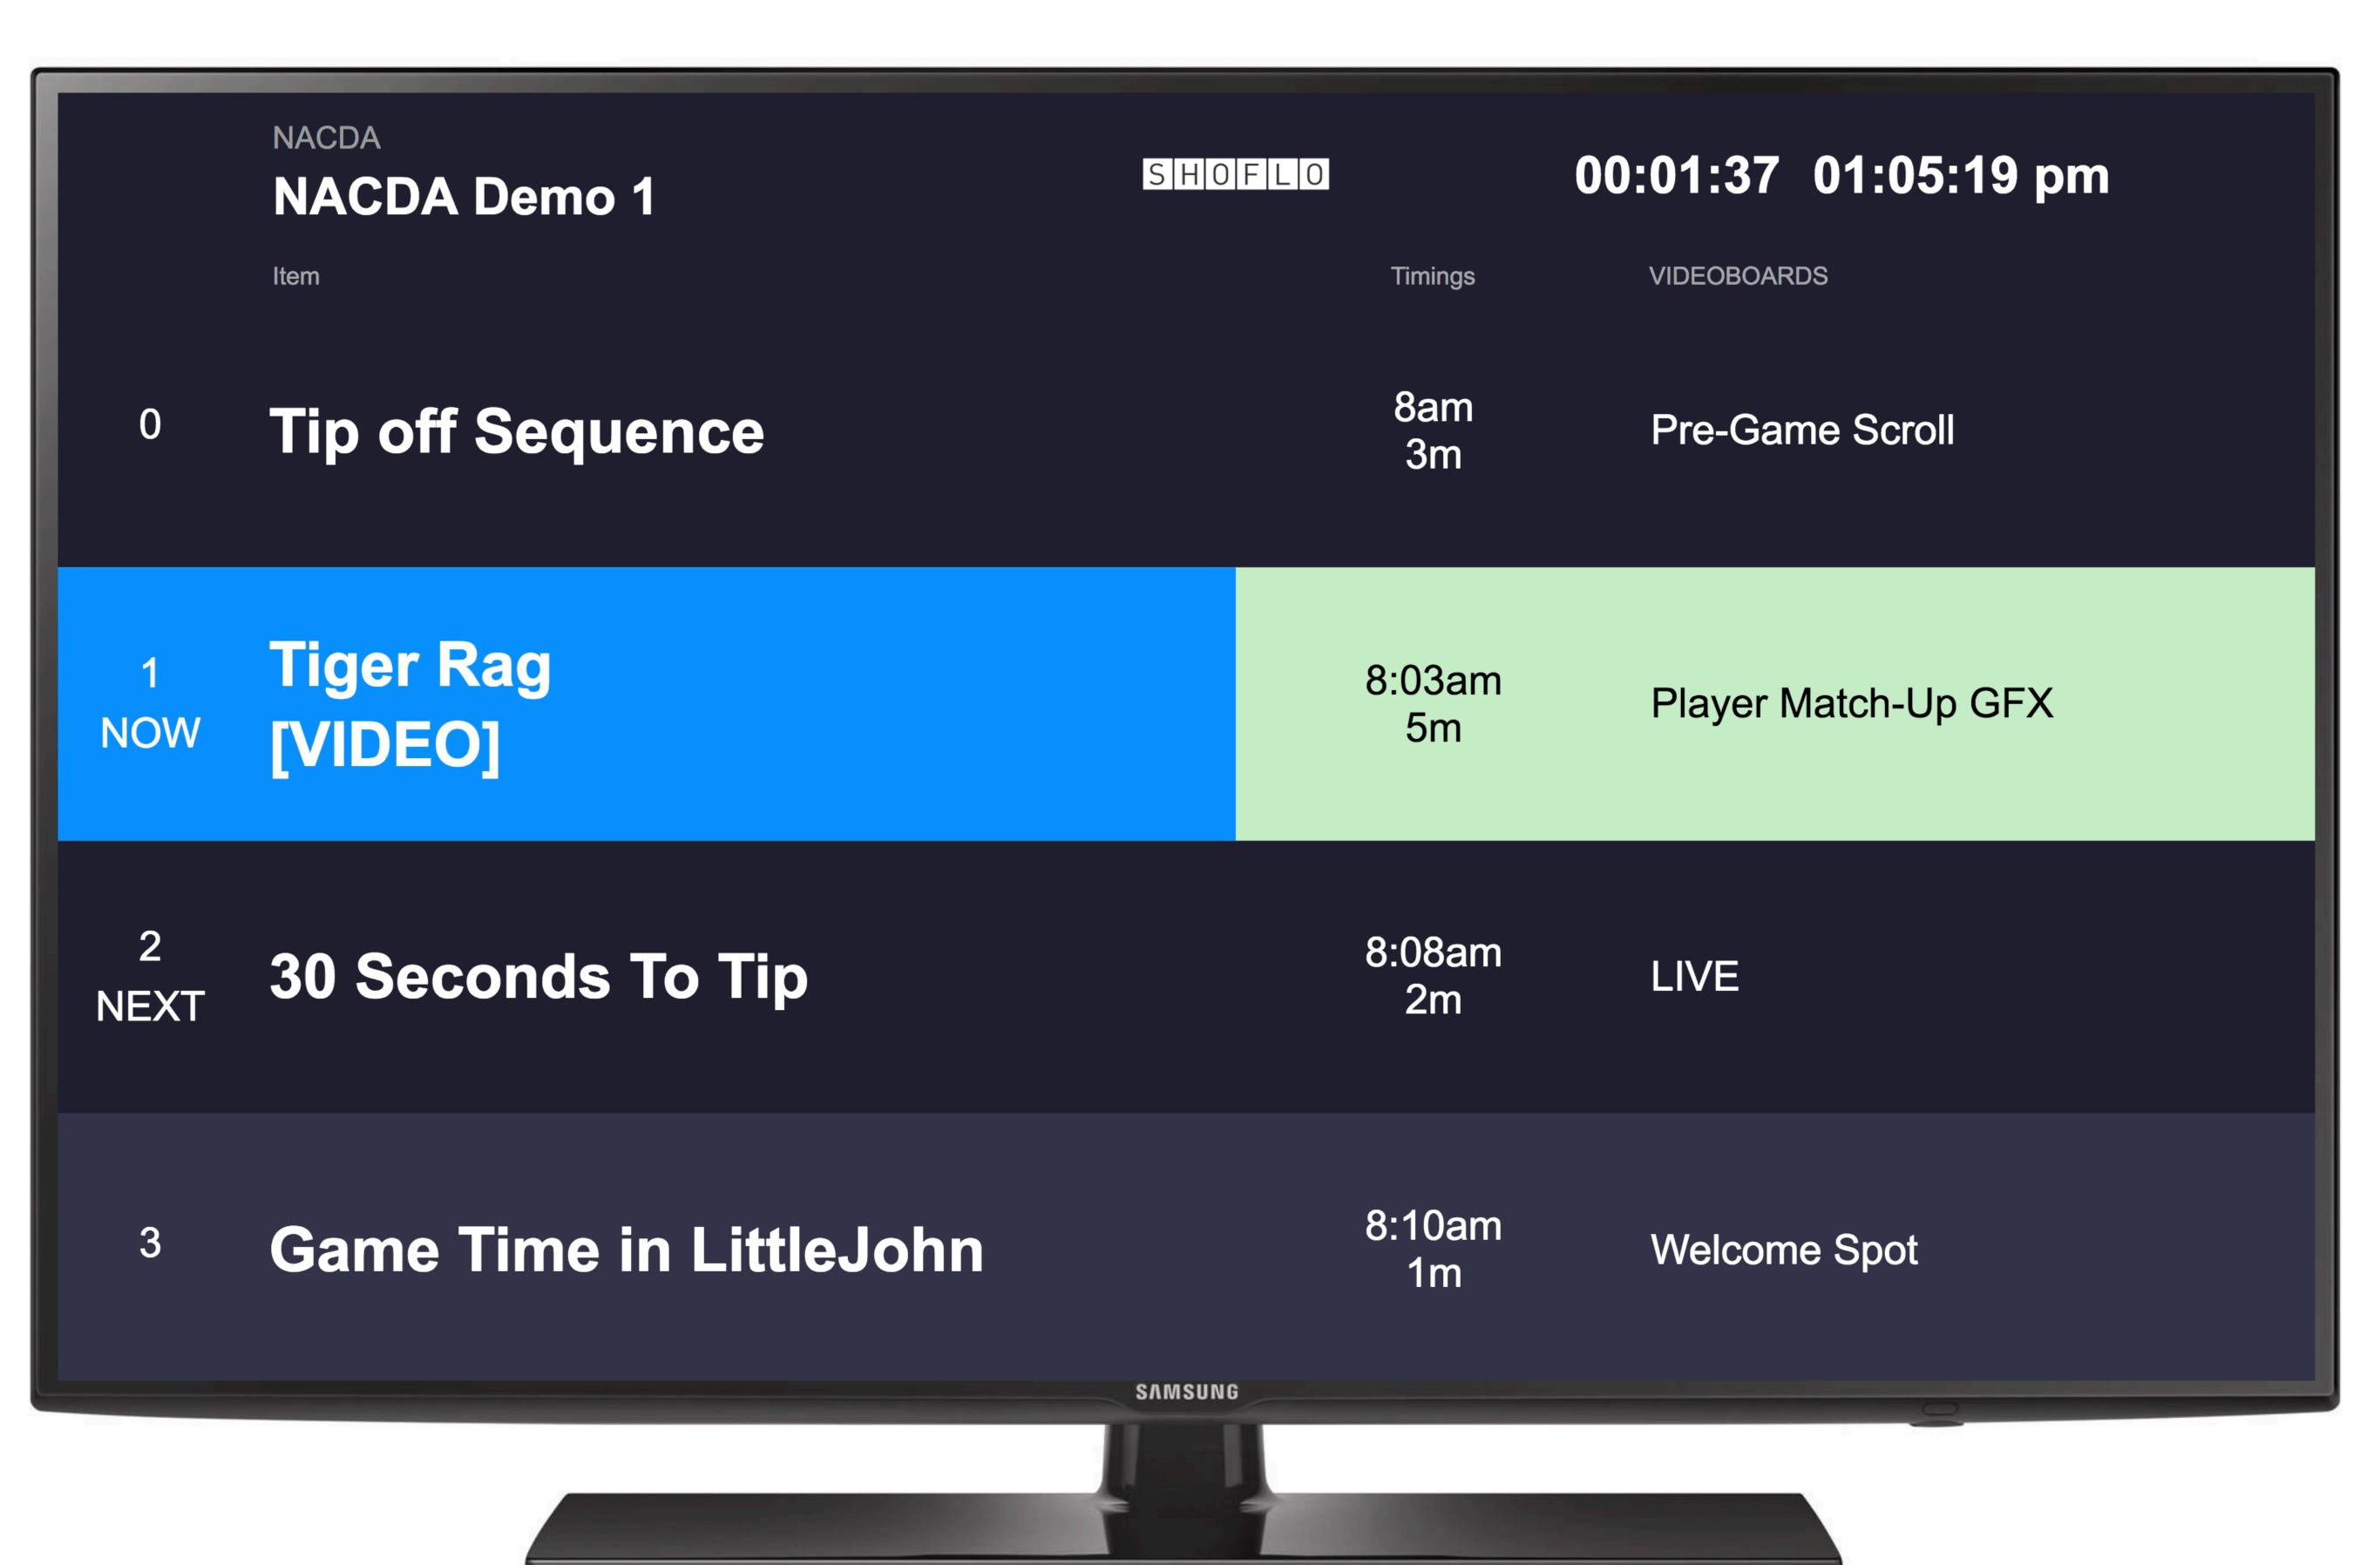

| =          |    | NACDA 1                        |                        |                             |          | T! B $I \equiv A \nearrow \varnothing$            |                                    |                | 03:07:17                   | 12:38:56 pm                | <b>②</b> ● Q <b>② ±</b> |
|------------|----|--------------------------------|------------------------|-----------------------------|----------|---------------------------------------------------|------------------------------------|----------------|----------------------------|----------------------------|-------------------------|
|            |    | NACDA                          | Complete Game Script - |                             |          |                                                   |                                    |                | Item Run Time Time of Day  |                            |                         |
|            |    | Items                          | ∨ Start                | Clock Time                  | Duration | Audio ~                                           | Videoboard v                       | Lights ~       | Ribbon Boards v            | Courtside Boards ∨         | Script                  |
|            | 40 |                                |                        |                             |          |                                                   |                                    |                |                            |                            |                         |
|            | 43 | Tip Off Sequence               |                        | 40:00                       | 0s       |                                                   |                                    |                |                            |                            |                         |
|            | 44 | Tiger Rag                      |                        | 40:00                       | 1m30s    | Band - Tiger Rag                                  | Live                               | Game           | Clemson Basketball         | Clemson Basketball         |                         |
|            | 45 | 30 Seconds To Tip              |                        | 38:30                       | 30s      | Video                                             | 30 Seconds to Tip<br>Video         | Game           | Flashing Orange<br>Lights  | Flashing Orange<br>Lights  |                         |
|            | 46 | Game Time in Littlejohn        |                        | 38:00                       | 0s       | JDew                                              | Game Time In<br>Littlejohn Graphic | Game           | Game Time In<br>Littlejohn | Game Time In<br>Littlejohn |                         |
|            | 47 | Tip-Off                        |                        | 38:00                       | 0s       | Click Effects - Tip<br>Off Song                   | Live                               | Game           | Game Time In<br>Littlejohn | Game Time in<br>Littlejohn |                         |
| <b>‡</b> О | 48 | 1st Half                       | i≣                     | 38:00                       | 0s       |                                                   |                                    |                |                            |                            |                         |
|            |    | Under 16:00 Timeou<br>1st Half | t -                    | <b>↓</b> ≋ 90:00            | 0s       |                                                   |                                    |                |                            |                            |                         |
|            | 50 | Quicken Loans Feature          |                        | <b>↓</b> ≋ 90:00            | 20s      | Quicken Loans<br>Video                            | Game                               | Sponsor Scroll | Sponsor Scroll             |                            | Video                   |
|            | 51 | Team Warm Up                   |                        | 89:40                       | 0s       |                                                   | Pre-Game<br>Scroll                 | Game           | Sponsor Scroll             |                            |                         |
|            | 52 | Bowl Graphic                   |                        | 89:40                       | 15s      | Bowl Graphic                                      | Game                               | Sponsor Scroll | Sponsor Scroll             |                            | PA                      |
|            | 53 | Stubhub Move of the Game       |                        | 89:25                       | 10s      | Stub Hub Move of<br>Game graphic and<br>then Live | Game                               | Sponsor Scroll | Sponsor Scroll             |                            | JDew                    |
|            | 54 | Coca-Cola T-Shirt Gun          |                        | 89:15                       | 30s      | Live                                              | Game                               | Sponsor Scroll | Sponsor Scroll             |                            | JDew                    |
|            | 55 | New App                        |                        | 88:45                       | 10s      | App Graphic                                       | Game                               | Sponsor Scroll | Sponsor Scroll             |                            | Band                    |
|            | 56 | BI-LO Graphic                  |                        | 88:35                       | 10s      | BI-LO Graphic                                     | Game                               | Sponsor Scroll | Sponsor Scroll             |                            | Band                    |
|            | 57 | Sponsor                        |                        | 88:25                       | 10s      | Sponsor Score For<br>More Graphic                 | Game                               | Sponsor Scroll | Sponsor Scroll             |                            | Band                    |
|            | 58 | BSSF Fan Photos                |                        | 88:15                       | 30s      | BSSF Fan Photos                                   | Game                               | Sponsor Scroll | Sponsor Scroll             |                            | Band                    |
|            | 59 | Under 12:00 Timeou             | t -                    | <b>J</b> <sup>≋</sup> 02:15 | 0s       |                                                   |                                    |                |                            |                            |                         |

Sponsor Scroll

Sponsor Scroll

Video

Game

Player Spotlight Video - Add

1st Half

60 Player Spotlight

02:15

30s

CLEMSON VS FSU

7:15:56pm

7:18:04pm

7:20:30pm

7:21pm

7:24pm

7:37pm