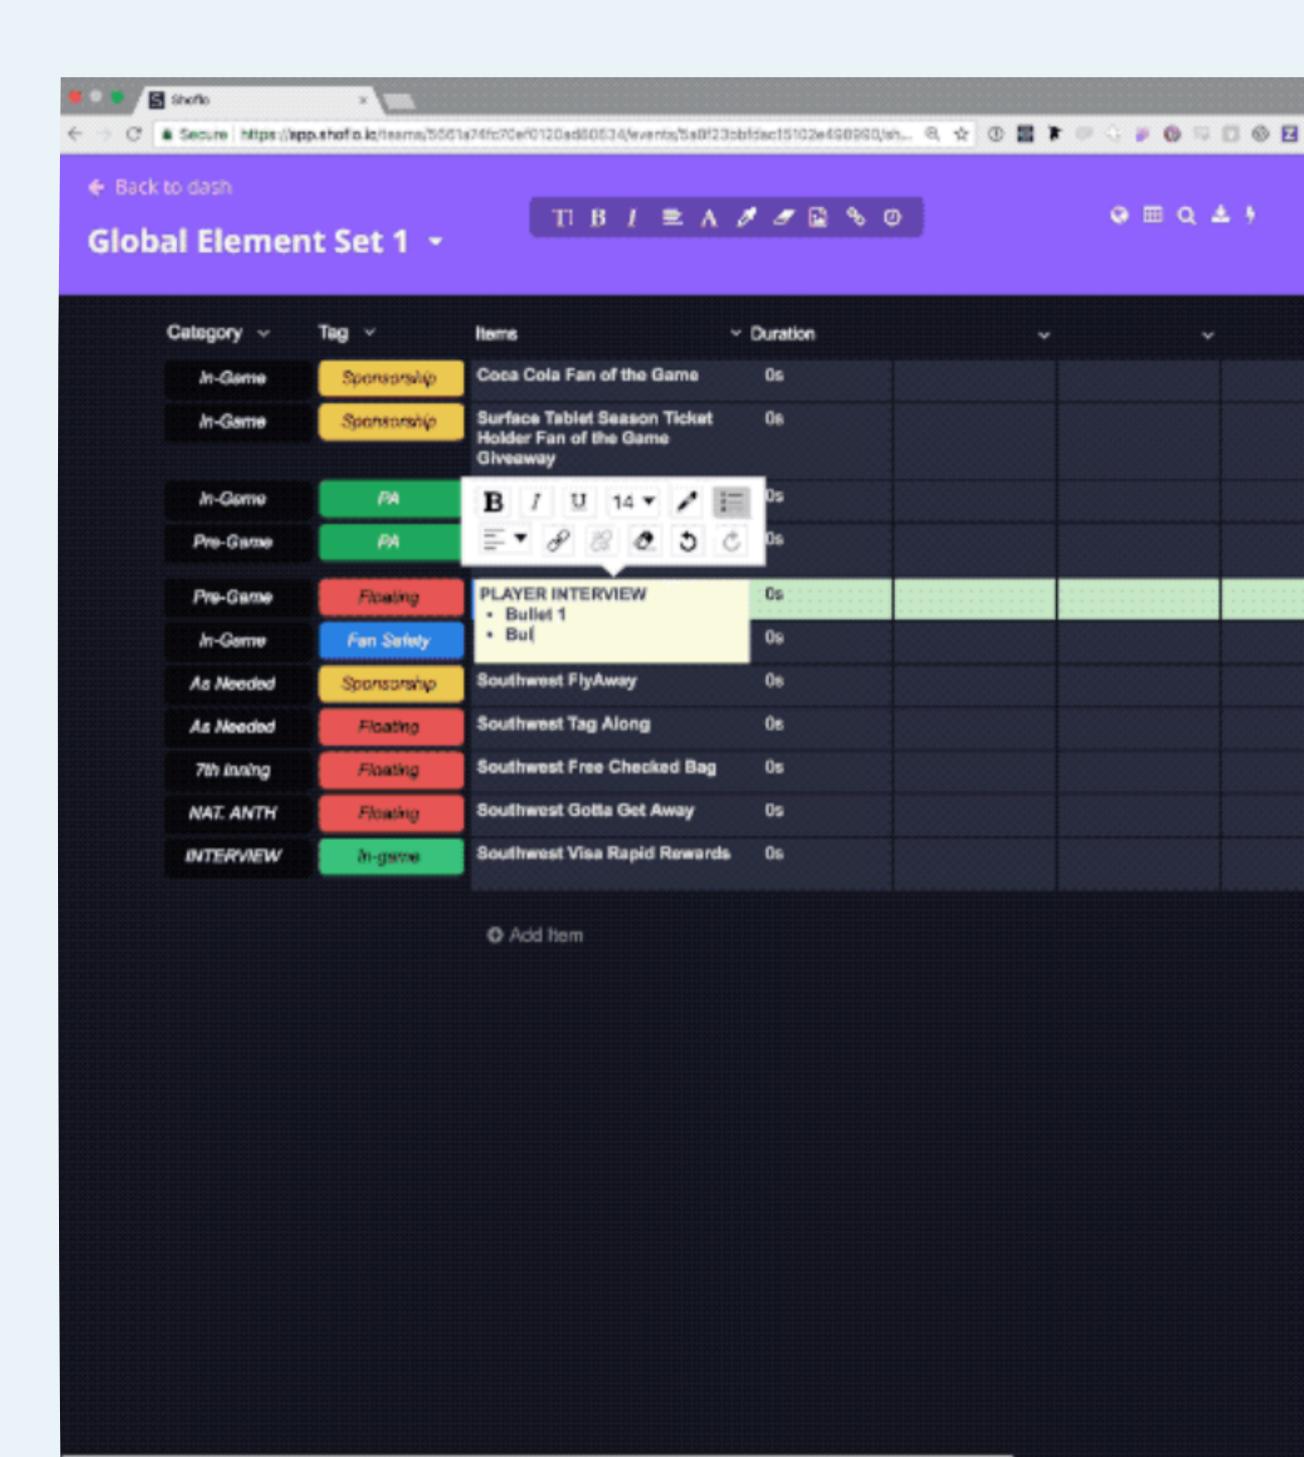

# Global Elements let's you create an element library you can re-use from season to season

# Create floating elements for those quick elements that aren't in the running order