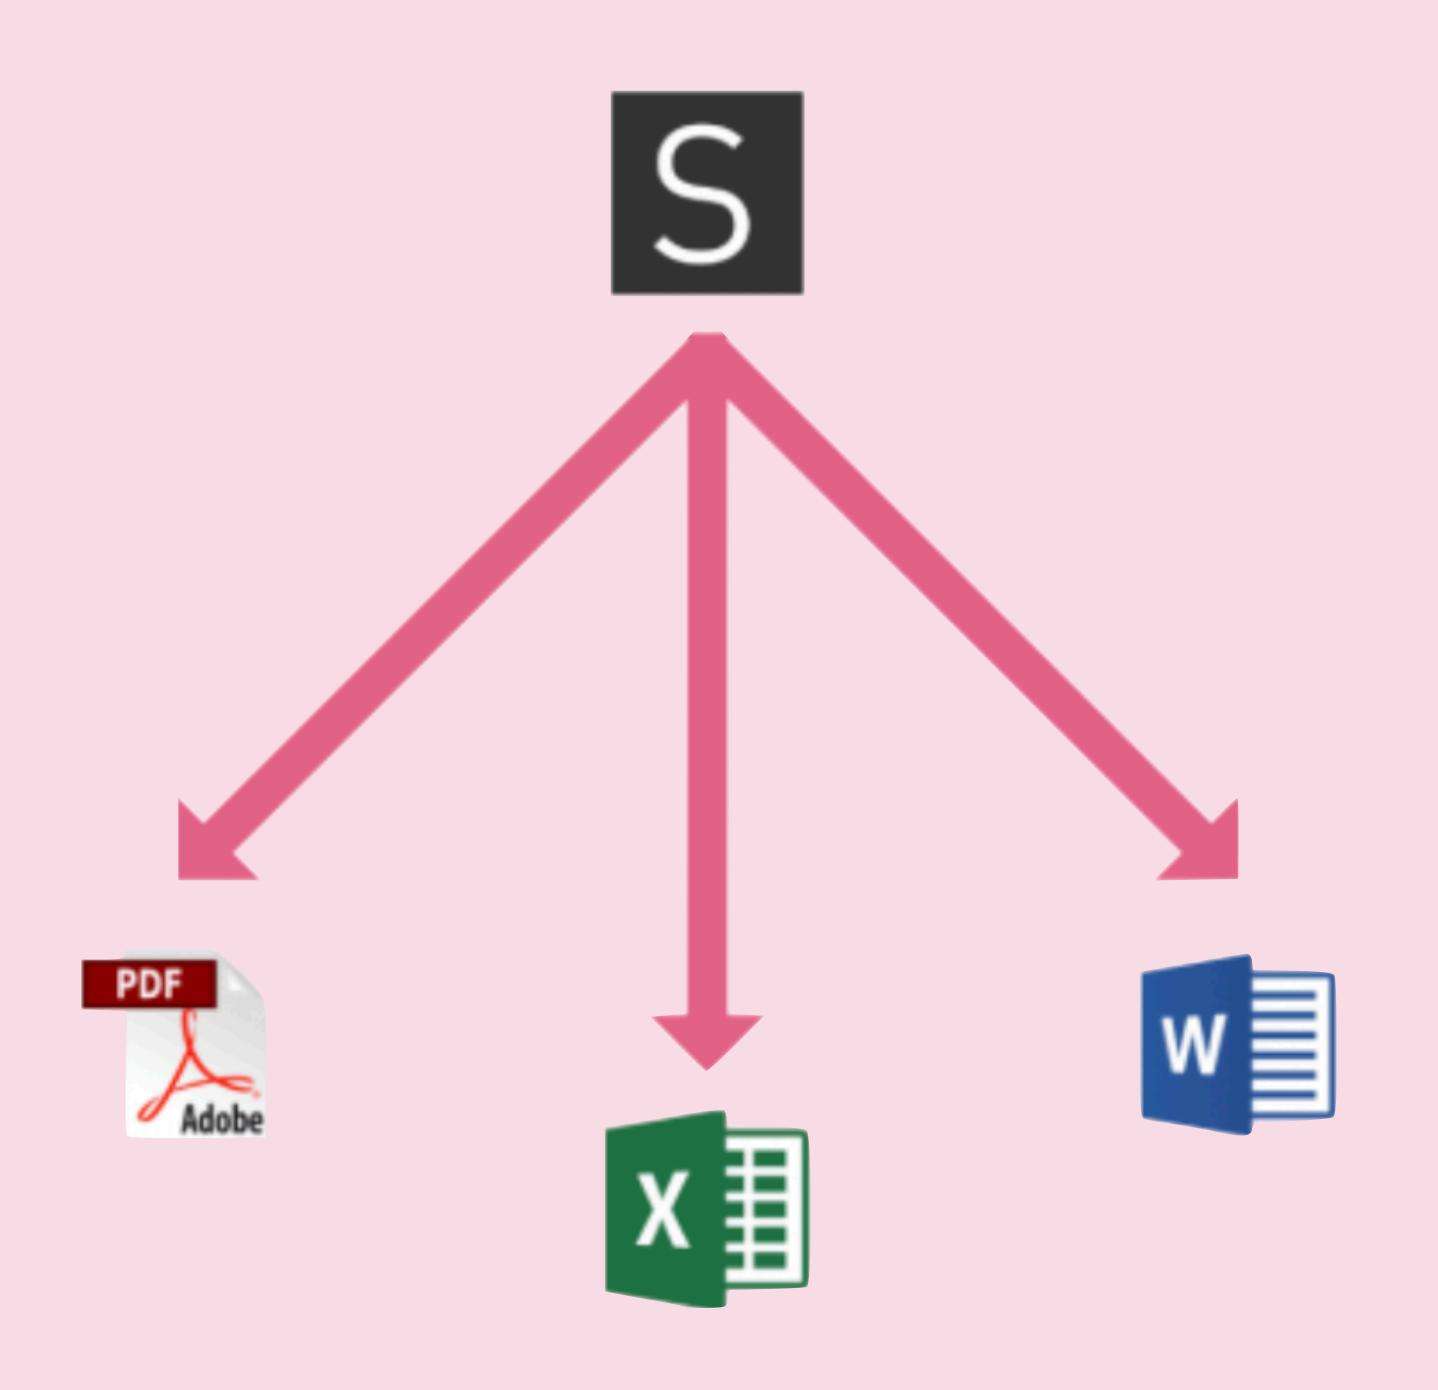

<today's date=""> Concession Deals</today's> | 6:00:30pr       | Vas: 0s |
| 105 | 1st Inning                                   | 6:00:30pm       | 0s      |
| 106 | <today's date=""> Concession Deals</today's> | 6:00:30pm       | 0s      |
| 107 | PLAYER INTERVIEW #1                          | 6:00:30pm       | 0s      |
| 108 | Coca Cola Fan of the Game                    | 6:00:30pm       | 0s      |
| 109 | Microsoft XBOX ONE X MLB 2K18 Promo          | 6:00:30pm       | 0s      |
| 110 | 2nd Inning                                   | 6:00:30pm       | 0s      |



## Merge your rundowns & PA reads in to one platform





# Global Elements let's you create an element library you can re-use from season to season







# Download your scripts as customized PDF, XLS and Word documents





## Save hours each game by leveraging the work you've already done





# Every crew member in your event can customize the look and feel of Shoflo to their liking









## Shoflo helps to keep your game day crew on the same page





# Create floating elements for those quick elements that aren't in the running order





## Shoflo's Featured View offers a real time script formatted for PA Reads





# Built in reporting functionality keeps track of elements that ran and those that didn't

|     | Items                                 | ∨ Start   | Duration | Timestamp 5                              |
|-----|---------------------------------------|-----------|----------|------------------------------------------|
|     | MICHOSOIL ADOX ONE A MICH ENTO I TOMO | J.OUGIII  |