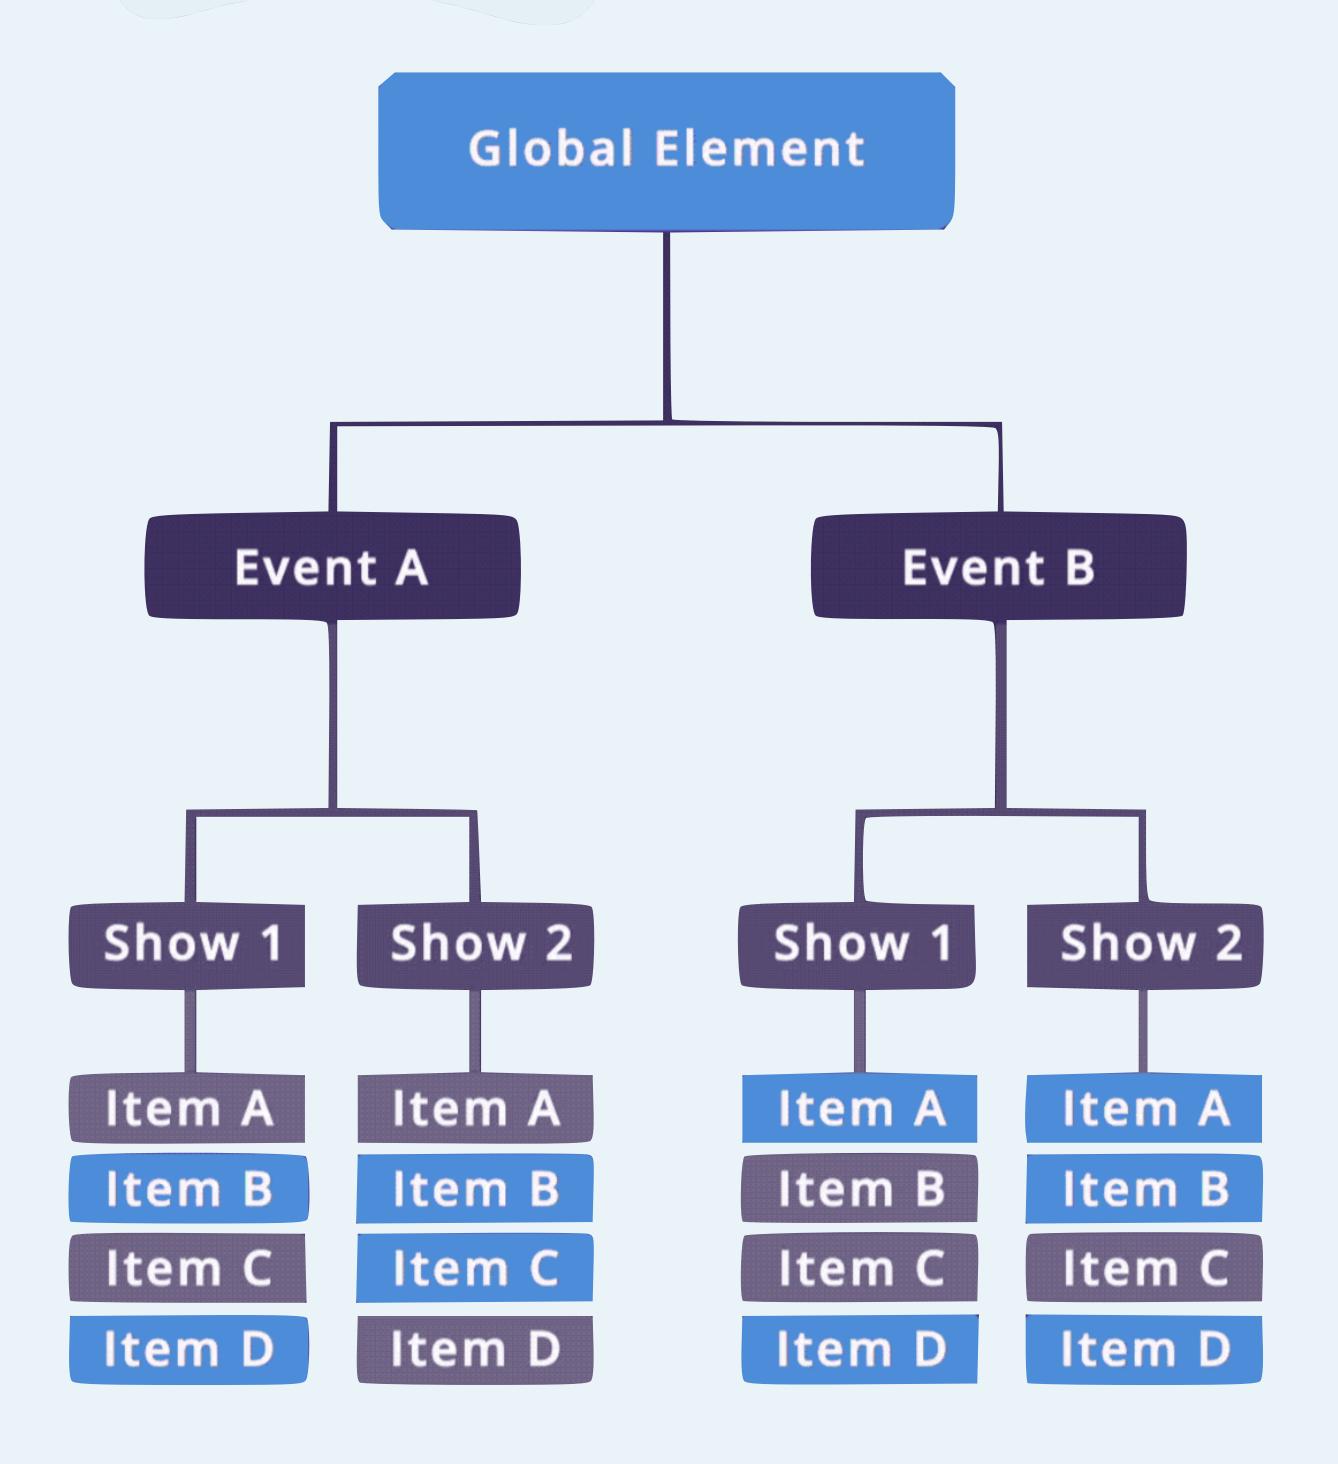

## Merge your rundowns & PA reads in to one platform

# Global Elements let's you create an element library you can re-use from season to season