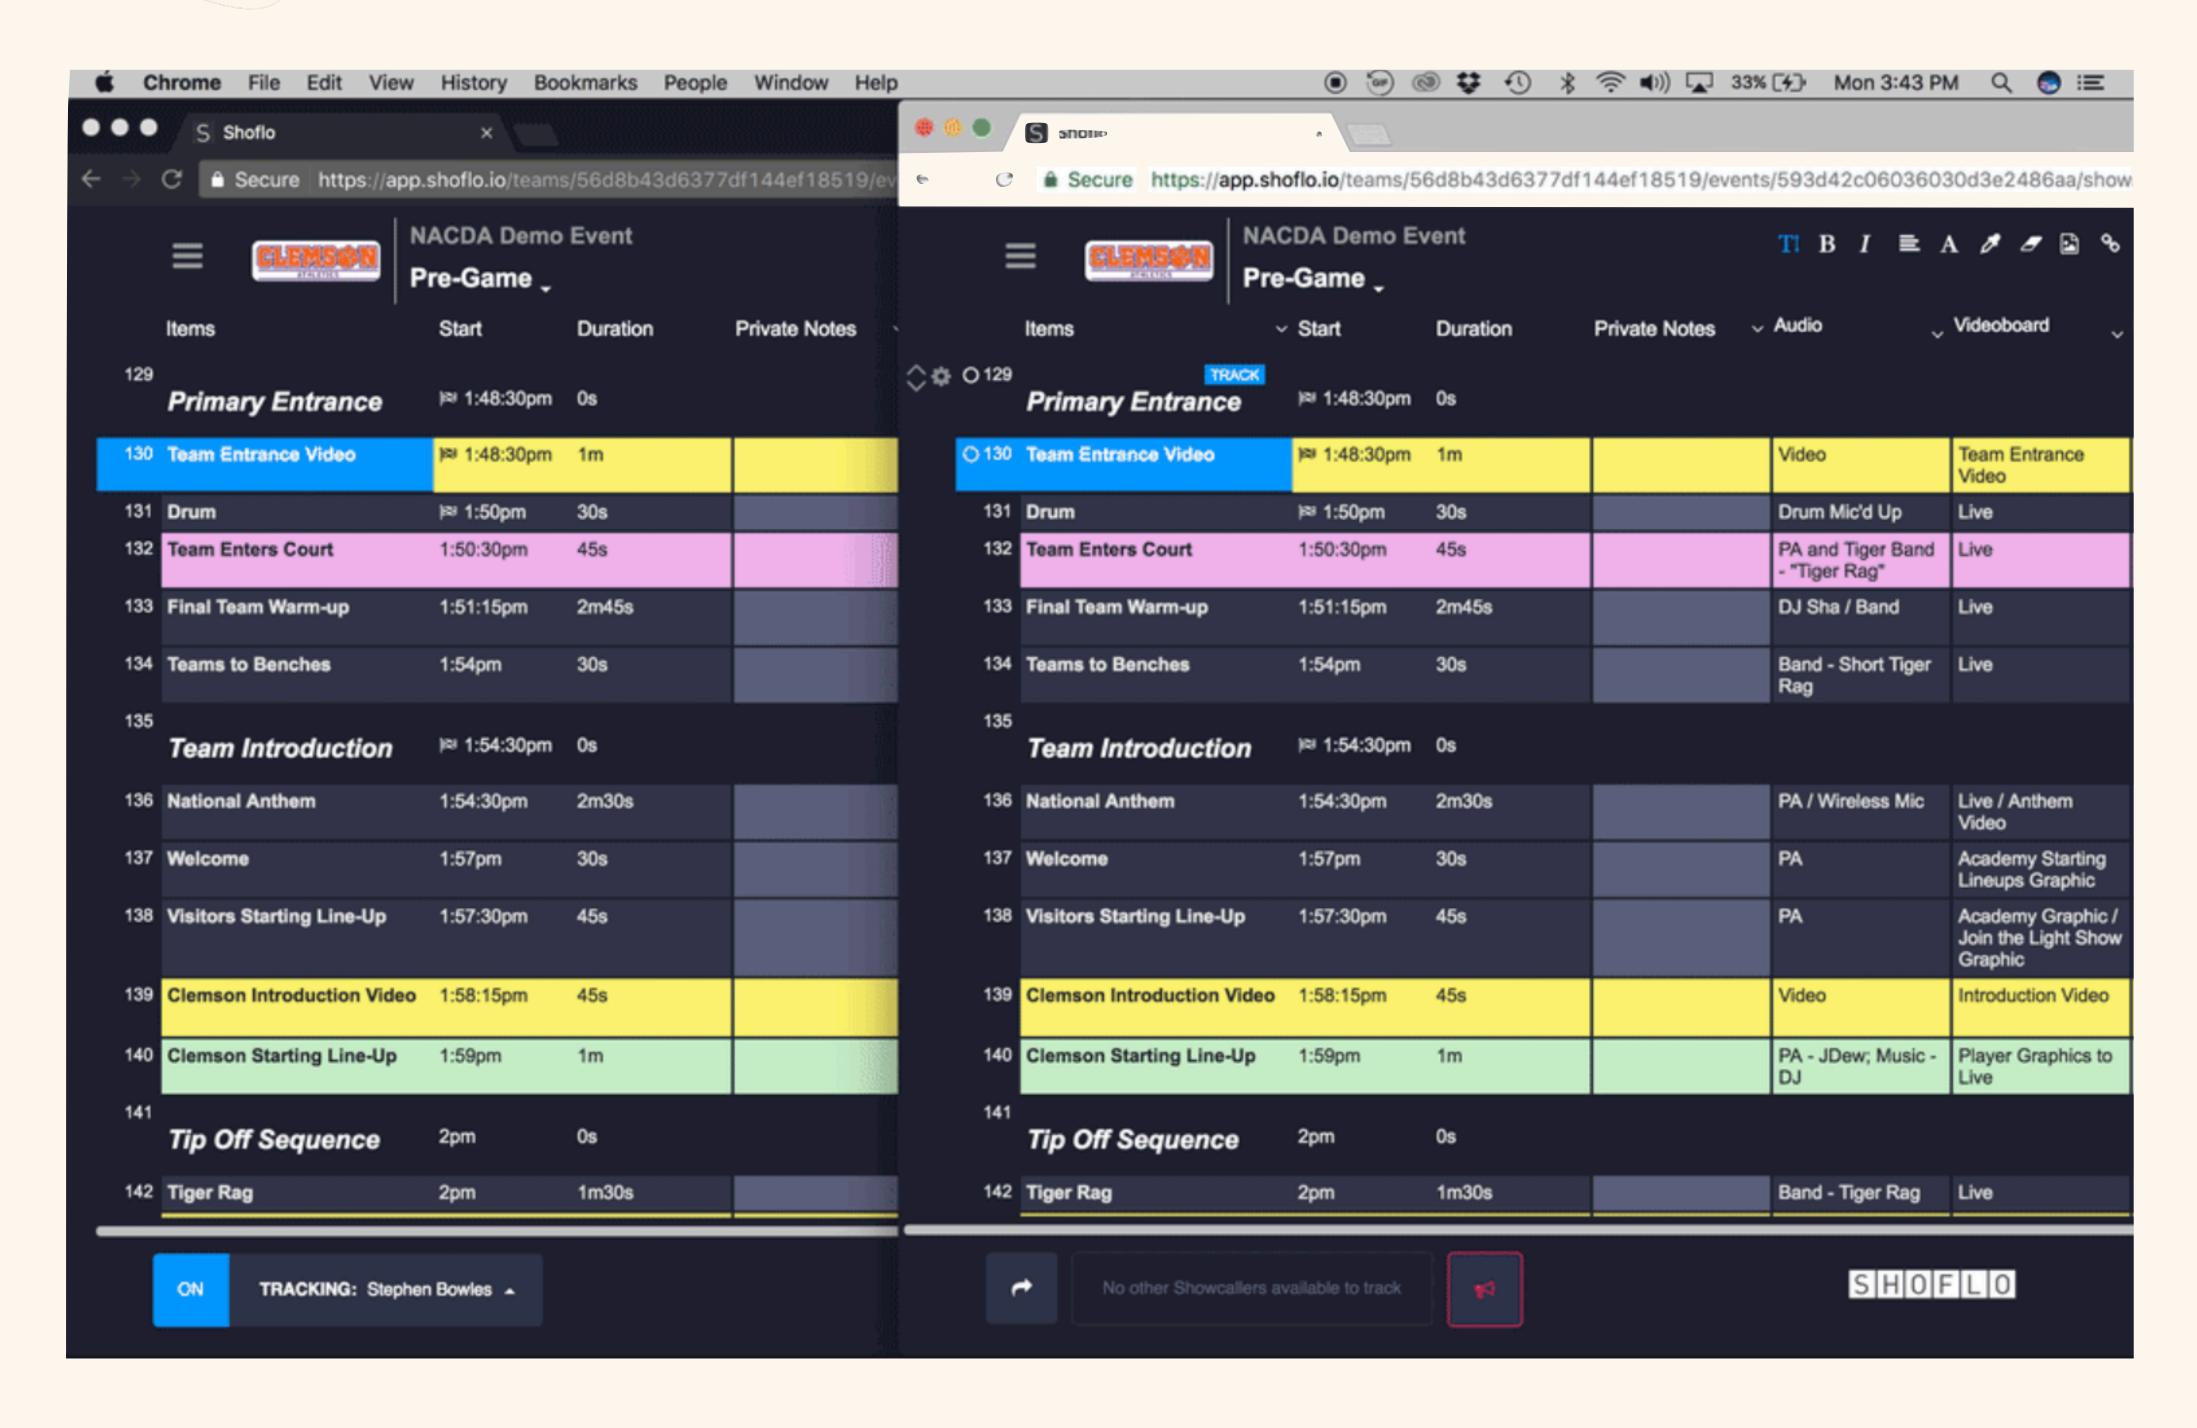

# Every crew member in your event can customize the look and feel of Shoflo to their liking

## Shoflo helps to keep your game day crew on the same page